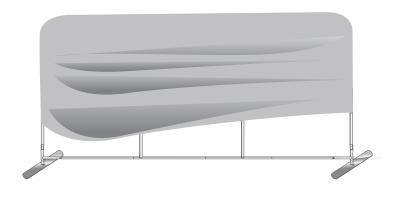

#### Step 2

Assemble all the poles by connectiong the corresponding numbers together while pressing the snap button as shown.

Step 3

Continue to connect the poles illustrated in the image below.

Step 4

Drape the Graphic (8) over the hardware as shown.