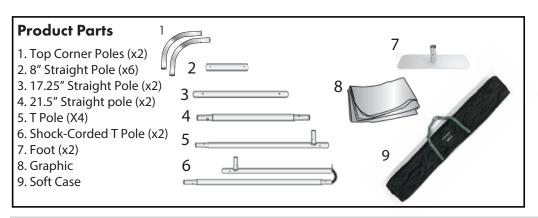

#### Step 1

Begin by removing all parts from the Soft Case (9) and place on a clean, flat surface. Ensure you have all the components listed above.