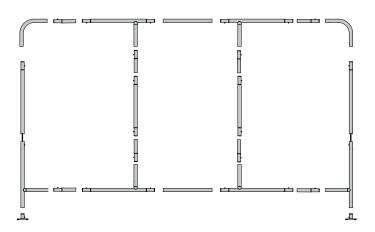

#### Step 2

Assemble all the poles by connectiong the corresponding numbers together while pressing the snap button as shown.

Step 3

Continue to connect the poles illustrated in the image below.

Step 4

Drape the Graphic (8) over the hardware as shown.